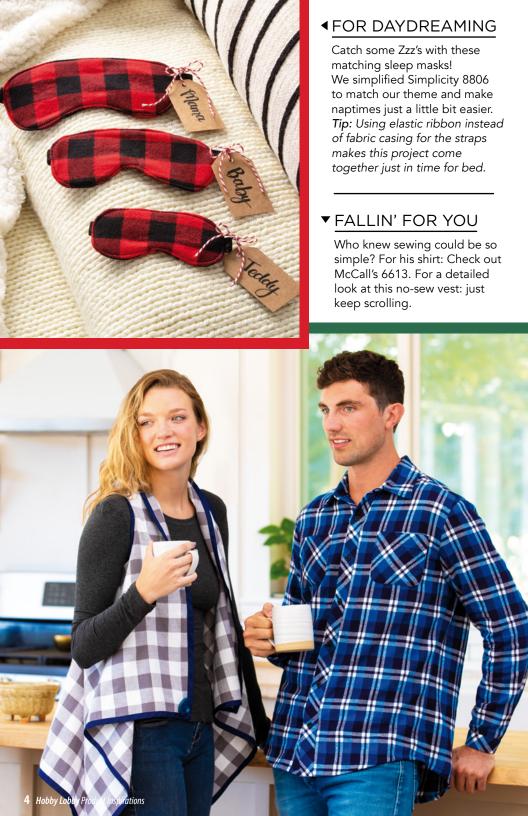

## PLAID

















when the weather gets colder. To make the hat, we followed McCall's 7766, substituting a trendy leather buckle for flowers. The scarf is fashioned from one 44 x 72" piece of matching plaid fabric and a leather strap. It's that easy!

## PARK PONCHO

Simplicity 8756 shows you how to create this peppy poncho for the stylish kiddo in your life. Black leather fringe trim ups the wow factor on this delightful eye-catcher. Teddy bear and pigtails are totally optional!



Breakfast is for making memories in matching loungewear. Adult: Simplicity 3971 (coordinate with custom iron-on

FROM THE COVER

decals on matching tees). Child: Simplicity 8806.