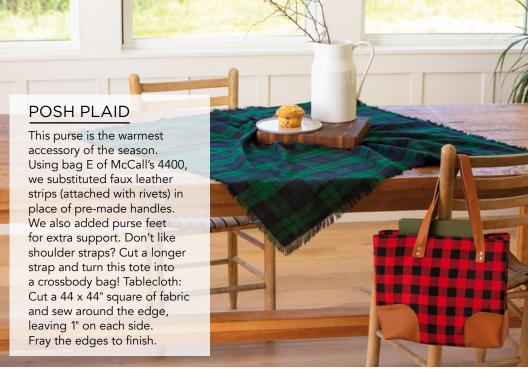

## PLAID

when the weather gets colder. To make the hat, we followed McCall's 7766, substituting a trendy leather buckle for flowers. The scarf is fashioned from one 44 x 72" piece of matching plaid fabric and a leather strap. It's that easy!