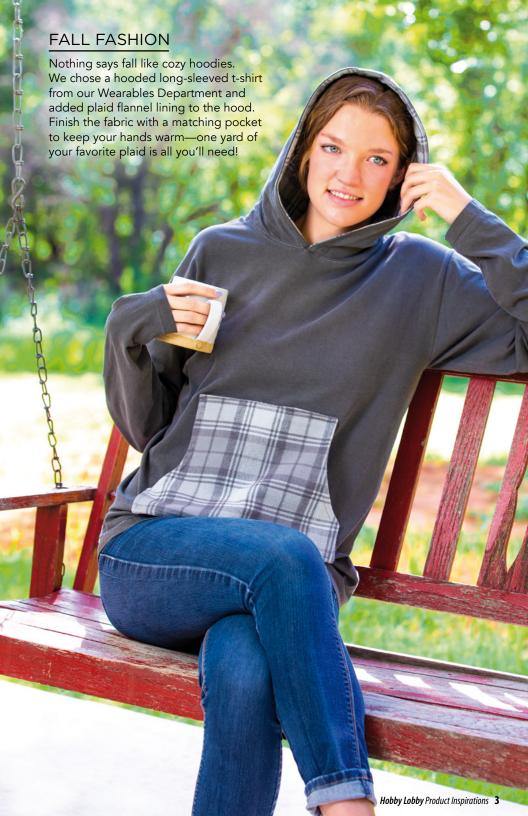

## PLAID

















when the weather gets colder. To make the hat, we followed McCall's 7766, substituting a trendy leather buckle for flowers. The scarf is fashioned from one 44 x 72" piece of matching plaid fabric and a leather strap. It's that easy!

## PARK PONCHO

Simplicity 8756 shows you how to create this peppy poncho for the stylish kiddo in your life. Black leather fringe trim ups the wow factor on this delightful eye-catcher. Teddy bear and pigtails are totally optional!



Breakfast is for making memories in matching loungewear. Adult: Simplicity 3971 (coordinate with custom iron-on

FROM THE COVER

decals on matching tees). Child: Simplicity 8806.