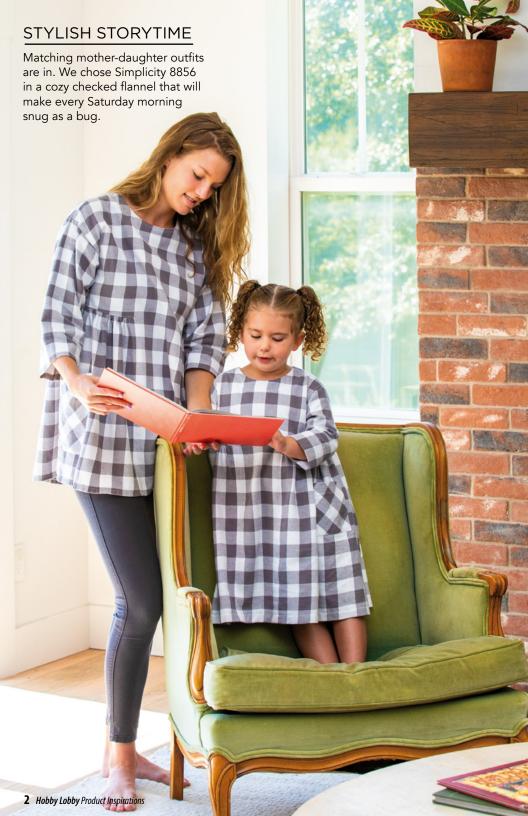

## PLAID

















when the weather gets colder. To make the hat, we followed McCall's 7766, substituting a trendy leather buckle for flowers. The scarf is fashioned from one 44 x 72" piece of matching plaid fabric and a leather strap. It's that easy!

## PARK PONCHO

Simplicity 8756 shows you how to create this peppy poncho for the stylish kiddo in your life. Black leather fringe trim ups the wow factor on this delightful eye-catcher. Teddy bear and pigtails are totally optional!



Breakfast is for making memories in matching loungewear. Adult: Simplicity 3971 (coordinate with custom iron-on

FROM THE COVER

decals on matching tees). Child: Simplicity 8806.