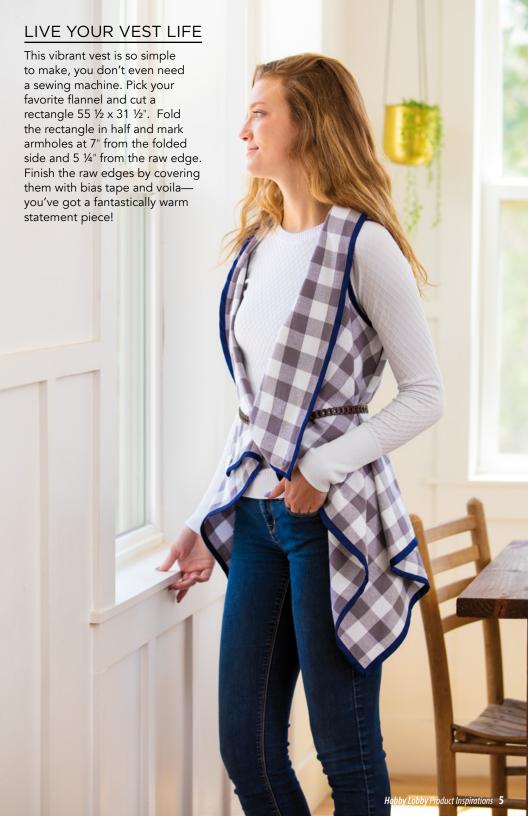

## PLAID

when the weather gets colder. To make the hat, we followed McCall's 7766, substituting a trendy leather buckle for flowers. The scarf is fashioned from one 44 x 72" piece of matching plaid fabric and a leather strap. It's that easy!