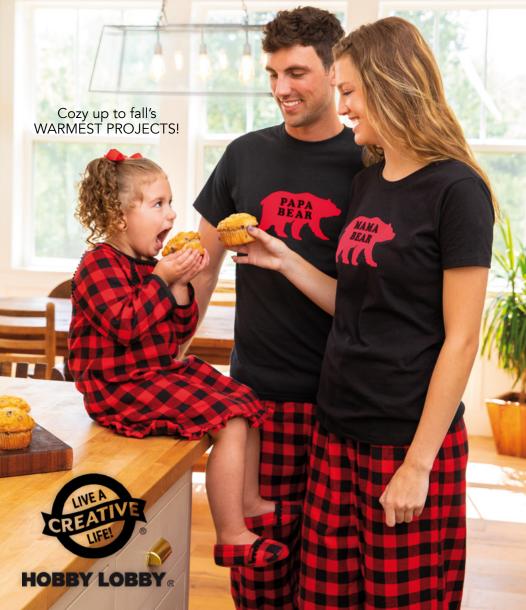

Breakfast is for making memories in matching loungewear. Adult: Simplicity 3971 (coordinate with custom iron-on

FROM THE COVER

decals on matching tees). Child: Simplicity 8806.