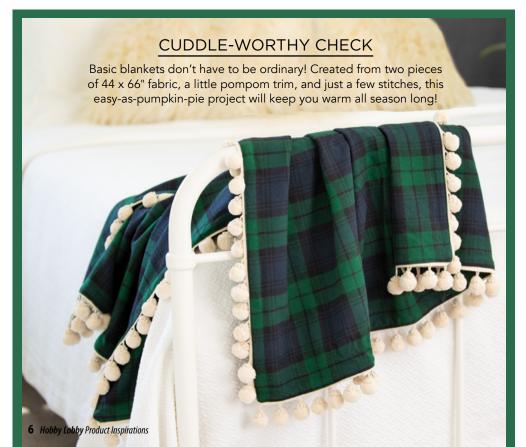

## PLAID

when the weather gets colder. To make the hat, we followed McCall's 7766, substituting a trendy leather buckle for flowers. The scarf is fashioned from one 44 x 72" piece of matching plaid fabric and a leather strap. It's that easy!